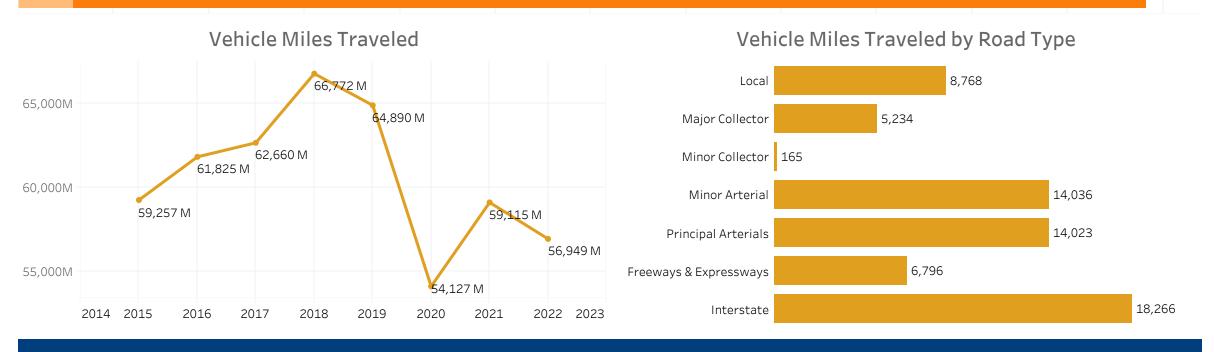

#### Vehicle Miles Traveled & Public Road Length

|                        | (percent)             | )     |                    |  |
|------------------------|-----------------------|-------|--------------------|--|
|                        | Vehicle Miles Travele | ed    | Public Road Length |  |
| Local                  |                       | 14.6% | 67.8%              |  |
| Major Collector        | •                     | 8.2%  | 10.7%              |  |
| Minor Collector        |                       | 0.1%  | • 1.7%             |  |
| Minor Arterial         |                       | 19.5% | 11.8%              |  |
| Principal Arterials    |                       | 19.4% | • 5.6%             |  |
| Freeways & Expressways | •                     | 9.9%  | • 0.9%             |  |
| Interstate             |                       | 28.2% | • 1.5%             |  |
|                        |                       |       |                    |  |