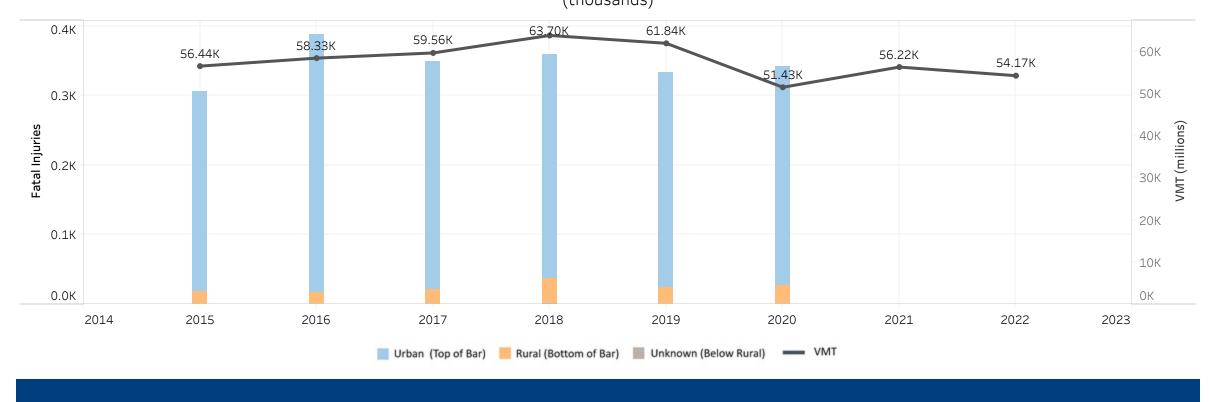

## **Public Road Lane Miles**

(miles)

Vehicle Registrations

(millions)

**Driver Licenses** (millions)

**Vechicle Crash Fatalities** 

\*(No bar indicates that there is no data available for that year) (thousands)