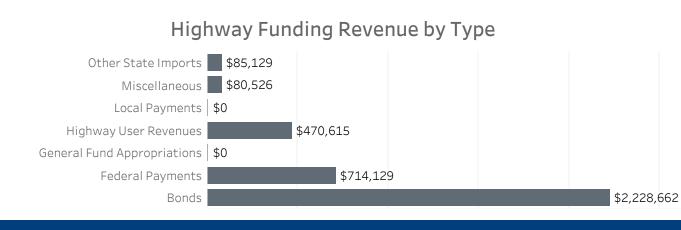

#### **Highway Funding Revenue** (thousands)

Total Highway Funding Revenue

\$3,579,061