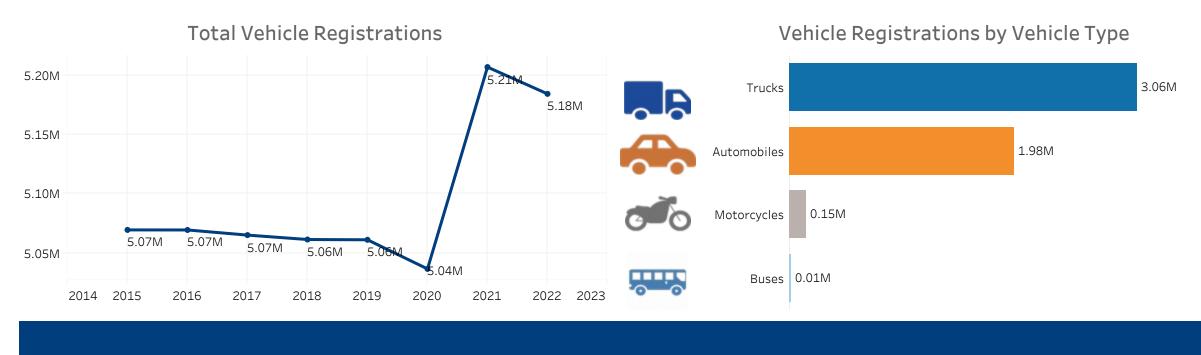

| US. Department<br>of Transportation<br>Federal Highway<br>Administration | Highway Statis                                                      |       |                                                        | tate Sta<br>b to the visual an |                                                                                  | Abstra | acts  |     |
|--------------------------------------------------------------------------|---------------------------------------------------------------------|-------|--------------------------------------------------------|--------------------------------|----------------------------------------------------------------------------------|--------|-------|-----|
| ١                                                                        | <b>State</b><br>Massachusetts                                       |       | <b>Year</b><br>2021                                    |                                |                                                                                  |        |       |     |
| Ма                                                                       | Population<br>6,984,723                                             | 23    | Vehicle Miles Traveled<br>59,114,984,260               |                                | Land Area<br>(sq. miles)<br>No Data                                              |        |       |     |
|                                                                          | 2.1% of national Public Road Length (miles) 36,830 2.4% of national |       | 2.6% of national<br>Public Road Lane Miles<br>77,835   |                                | No Data<br>Motor Fuel Use<br>(thousand gallons)<br>2,978,745<br>1.8% of national |        |       |     |
| 2=                                                                       | <b>Driver Licenses</b><br><b>4,899,931</b><br>2.1% of national      |       | Vehicle Registrations<br>5,207,052<br>1.9% of national |                                |                                                                                  |        |       |     |
|                                                                          |                                                                     |       | Populat<br>(millions                                   |                                |                                                                                  |        |       |     |
| 5.95M                                                                    |                                                                     |       |                                                        |                                |                                                                                  | 6.98M  | 6.98M |     |
| 5.90M                                                                    |                                                                     |       | 6.90M                                                  | 6.89M                          | 6.89M                                                                            |        |       |     |
| 5.85M<br>5.80M                                                           | 6.81M                                                               | 6.86M |                                                        |                                |                                                                                  |        |       |     |
| 2014                                                                     | 6.79M<br>2015 2016                                                  | 2017  | 2018                                                   | 2019                           | 2020                                                                             | 2021   | 2022  | 202 |

## **Public Road Lane Miles**

(miles)

Vehicle Registrations

(millions)

**Driver Licenses** (millions)

**Vechicle Crash Fatalities** 

\*(No bar indicates that there is no data available for that year) (thousands)