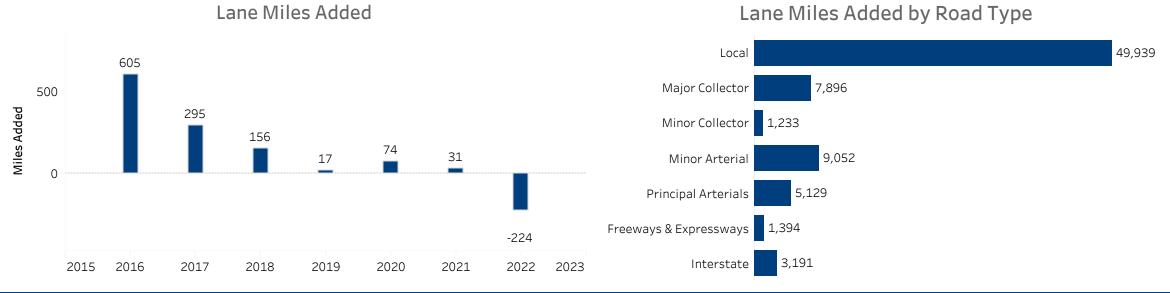

## **Public Road Lane Miles**

(miles)

Vehicle Registrations

(millions)

**Driver Licenses** (millions)

**Vechicle Crash Fatalities** 

\*(No bar indicates that there is no data available for that year) (thousands)