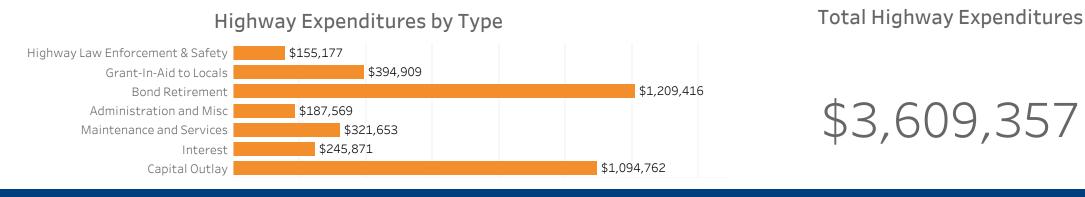

or Arterial         |                       | 19.5% | 11.8%              |  |
| Principal Arterials    |                       | 19.4% | • 5.6%             |  |
| Freeways & Expressways | •                     | 9.9%  | • 0.9%             |  |
| Interstate             |                       | 28.2% | • 1.5%             |  |
|                        |                       |       |                    |  |

## **Public Road Lane Miles**

(miles)



Vehicle Registrations

(millions)



**Driver Licenses** (millions)



**Vechicle Crash Fatalities** 

\*(No bar indicates that there is no data available for that year) (thousands)



**Motor Fuel Use** 





#### **Highway Funding Revenue** (thousands)



Total Highway Funding Revenue

\$3,579,061

# Highway Funding Expenditures

(thousands)