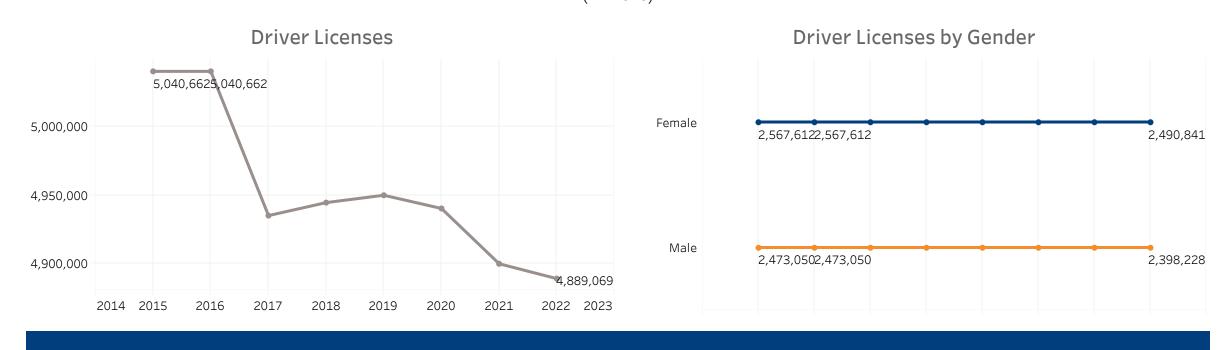

## **Public Road Lane Miles**

(miles)

Vehicle Registrations

(millions)

**Driver Licenses** (millions)

**Vechicle Crash Fatalities** 

\*(No bar indicates that there is no data available for that year) (thousands)