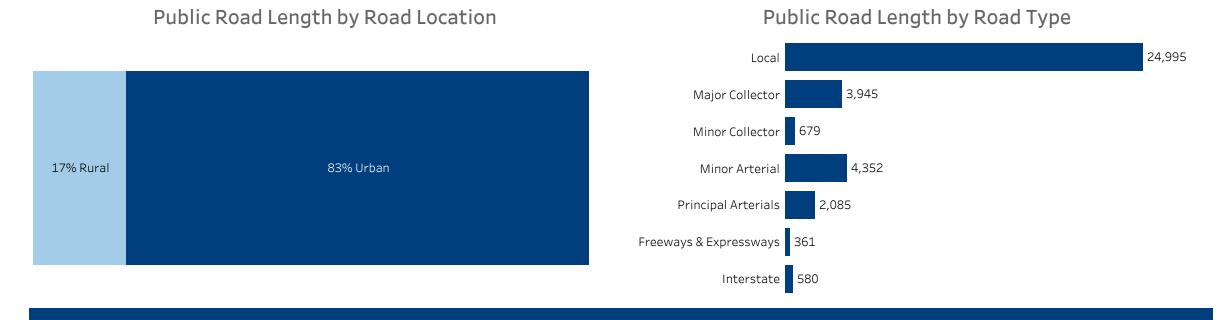

## Public Road Length

(miles)

#### Vehicle Miles Traveled & Public Road Length

|                        | (percent)             | )     |                    |  |
|------------------------|-----------------------|-------|--------------------|--|
|                        | Vehicle Miles Travele | ed    | Public Road Length |  |
| Local                  |                       | 14.6% | 67.8%              |  |
| Major Collector        | •                     | 8.2%  | 10.7%              |  |
| Minor Collector        |                       | 0.1%  | • 1.7%             |  |
| Minor Arterial         |                       | 19.5% | 11.8%              |  |
| Principal Arterials    |                       | 19.4% | • 5.6%             |  |
| Freeways & Expressways | •                     | 9.9%  | • 0.9%             |  |
| Interstate             |                       | 28.2% | • 1.5%             |  |
|                        |                       |       |                    |  |